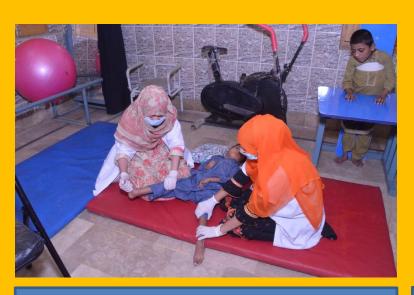

## **NDF Rehabilitation Center**

سنده دیبات For Rural Area of Sindh

NDF established NDF Rehab Center for the rehabilitation of 100 children with Intellectual Disabilities in Nawabshah, Sindh Pakistan. The Center caters needs of children in regular rehabilitation services i.e Psychotherapy, Physiotherapy, Speech Therapy, Occupational Therapy, non

formal education with Boarding & Day Care, with providing assistive devices.